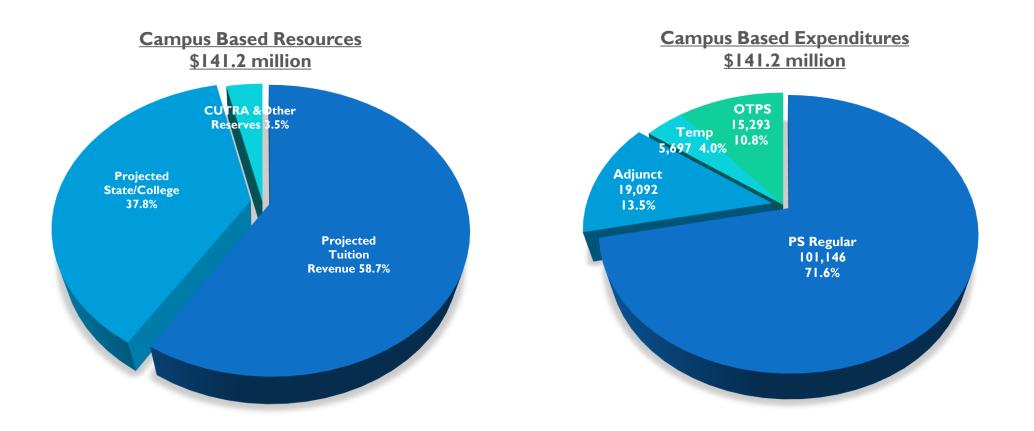

### FY 2025 FINANCIAL PLAN UPDATE: FIRST QUARTER (000'S)

<sup>\*</sup>as of FY2025 Financial Report; excludes Centrally Managed Funds